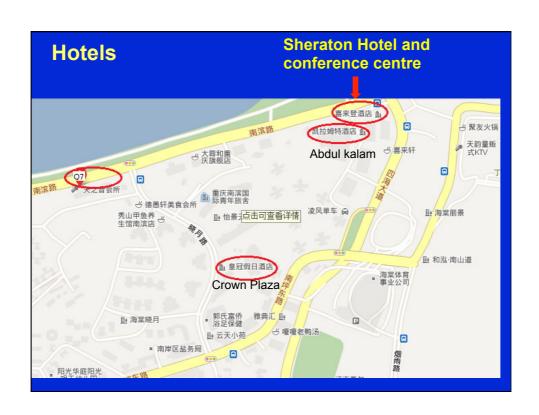

## Crown Plaza (5 stars)

Just five minutes walk to Conference at the Sheraton Hotel

Hot springs are close by If you to relax and unwind.

# Abdul kalam (3 stars)

Just next to the conference centre and close to all the same amenities. Comfort at an affordable price

### Q7 Hotel (3 stars)

Casual and comfortable

Wonderful views of the ni ght life on the river

The conference secretariat has secured blocks of rooms at the conference centre and in nearby hotels to ensure the best available rates